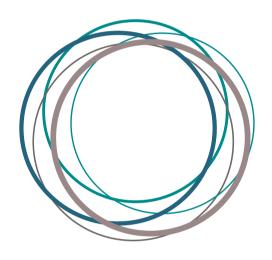

## Our new brand speaks to exactly that.

The new Sentinel logo is inspired by the concept of a "nest egg", which represents both financial security for the future and the possibility of new life. The stylised nest implies protection by a guardian, which is fitting, since future wealth needs to be carefully protected.